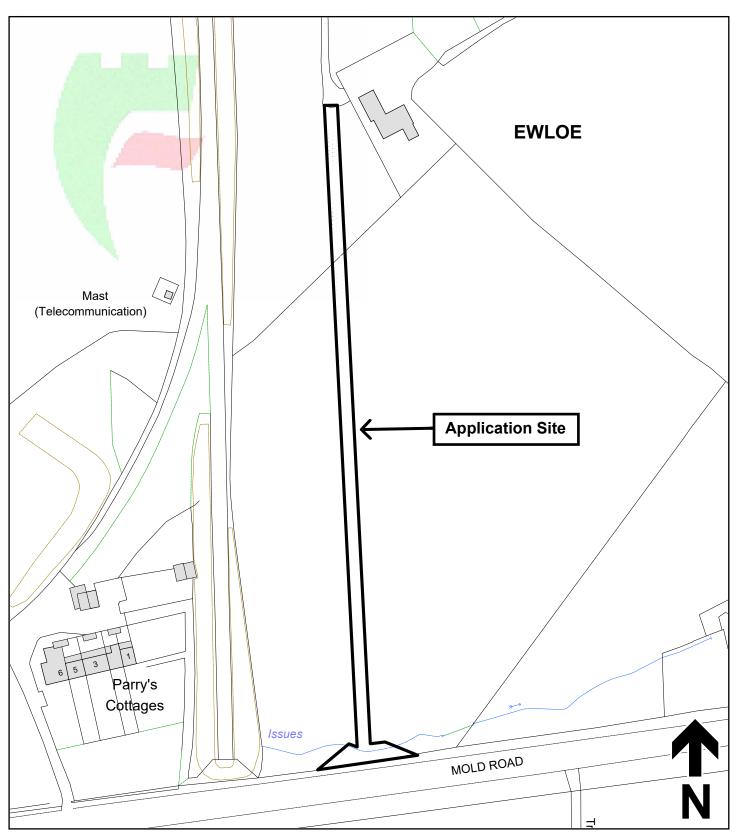

## Legend

Planning Application Site

Adopted Flintshire Unitary Development Plan Settlement Boundary This plan is based on Ordnance Survey Material with the permission of the Controller of Her Majesty's Stationery Office. © Crown Copyright Unauthorised reproduction infringes Crown Copyright and may lead to prosecution or civil proceedings. Licence number: 100023386.
Flintshire County Council, 2022.

Map Scale 1:1250

OS Map ref SJ 2766

Planning Application **59489**